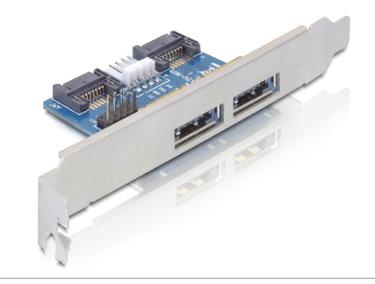

## Description

This slot bracket enables you to lead out the internal ports, in order to connect devices to the externally available eSATAp ports. The eSATAp port provides a voltage supply of 5V and 12V, thus you can connect also 2.5" and 3.5" HDDs to this interface, by using special Delock products, like eSATAp cable or docking stations.

## **Specification**

- Slot bracket for installation into a PC slot
- Internal: 1x 9-Pin USB, 2x SATA, 1x Power 4-Pin
- External: 2 x Power Over eSATA 5V/12V (eSATAp)
- Plug & Play
- OS independent, no driver installation required