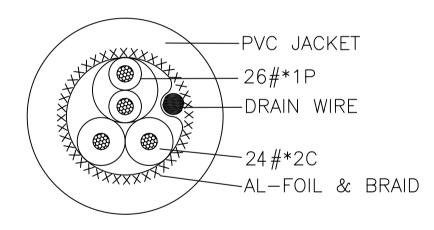

|  | 5   | TAG         | 1PCS | DELTACO TAG                                       |
|--|-----|-------------|------|---------------------------------------------------|
|  | 4   | HOOD MOLD   | 2PCS | BLACK PVC                                         |
|  | 3   | USB MINI 5P | 1PCS | NICKEL PLATED SHELL                               |
|  | 2   | USB A M     | 1PCS | NICKEL PLATED SHELL                               |
|  | 1   | CABLE       | 1PCS | (26AWG*1P)+24AWG*2C+AEB OD:5.0mm BLACK PVC JACKET |
|  | NO. | PARTS NAME  | Q'TY | SPECIFICATION                                     |
|  |     |             |      | ·                                                 |