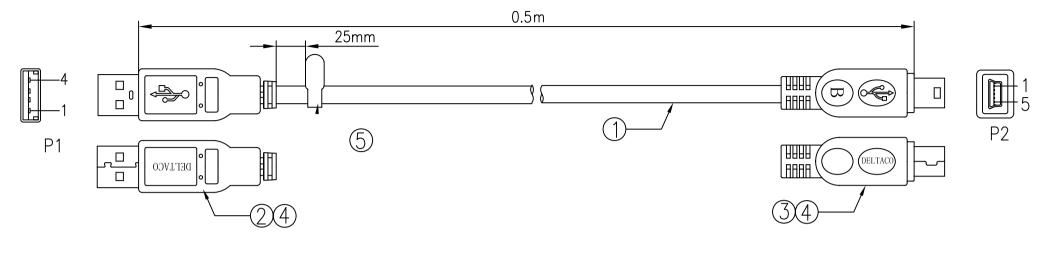

| PIN OUT                       |
|-------------------------------|
| P1 ——— P2                     |
| 1 — 1 RED                     |
| 2-2 WHITE<br>3-3 GREEN        |
| 44 BLACK                      |
| SHELL————— SHELL(BRAID+DRAIN) |

|  | 5   | TAG         | 1PCS | DELTACO TAG                                       |
|--|-----|-------------|------|---------------------------------------------------|
|  | 4   | HOOD MOLD   | 2PCS | BLACK PVC                                         |
|  | 3   | USB MINI 5P | 1PCS | NICKEL PLATED SHELL                               |
|  | 2   | USB A M     | 1PCS | NICKEL PLATED SHELL                               |
|  | 1   | CABLE       | 1PCS | (26AWG*1P)+24AWG*2C+AEB OD:5.0mm BLACK PVC JACKET |
|  | NO. | PARTS NAME  | Q'TY | SPECIFICATION                                     |
|  |     |             |      | ·                                                 |

DESCRIPTION:

USB A/M-Mini USB 5P/M