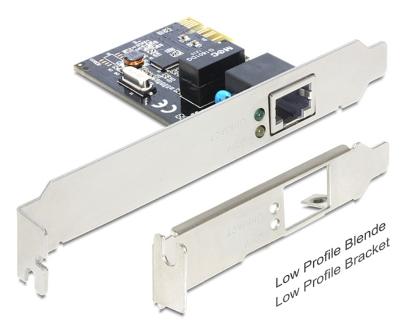

#### Description

The Delock PCI Express card enables you a network connection with a data transfer rate up to 1000 Mb/s.

## Specification

- Chipset: Realtek
- Connector:
  - external: 1 x Gigabit LAN RJ45 female internal: 1 x PCI Express x1, V1.1
- Data transfer rate:
  - Ethernet up to 10 Mb/s (Half/Full Duplex) Fast Ethernet up to 100 Mb/s (Half/Full Duplex) Gigabit Ethernet up to 1000 Mb/s (Half/Full Duplex) PCI Express x1 up to 2.5 Gb/s
- Compatible with IEEE 802.3, IEEE 802.3u, IEEE 802.3ab
- Supports Wake On Lan (WOL)
- Supports IEEE802.3x full duplex flow control
- Supports IEEE802.1Q Virtual LAN (VLAN)

#### Package content

- PCI Express card
- Low profile bracket
- Driver CD
- User manual